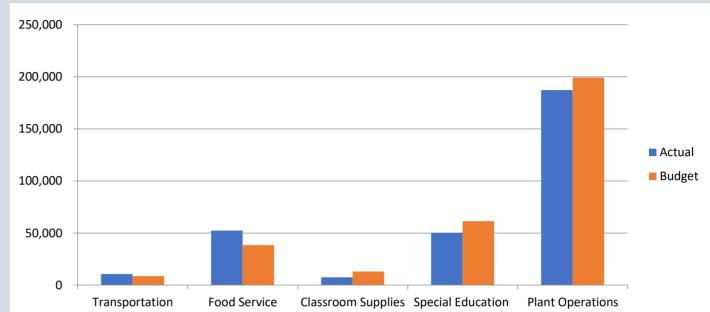

,076

November 30, 2017 Cash Balance: \$180,632

June 30, 2018 Cash Forecast: \$162,004

Cash Forecast as Fund Balance % 5.7%

### **GRANTS RECEIVABLE**

|             | Award Amount | Total Billed | Total Received | Outstanding | Remainder to Bill |
|-------------|--------------|--------------|----------------|-------------|-------------------|
| TITLE       | 100,265      | 35,434       | 27,914         | 7,520       | 64,831            |
| SPED Part B | 32,887       | 7,804        | 7,037          | 767         | 25,083            |
| TOTAL       | 133,152      | 43,238       | 34,951         | 8,287       | 89,914            |
| %           |              | 32%          | 26%            | 6%          | 68%               |

# YTD EXPENSES - ACTUAL vs BUDGET BREAKOUT FOR PRIORITY ITEMS





### **PRIMARY REVENUE DRIVERS**

|                          | FORECAST     | BUDGETED     | VARIANCE     |
|--------------------------|--------------|--------------|--------------|
|                          |              |              |              |
| Enrollment               | 230.00       | 264.00       | -34.00       |
| Regular Term ADA         | 211.00       | 243.00       | -32.00       |
| Summer ADA               | 0.00         | 0.00         | 0.00         |
| FRL                      | 13.59        | 13.71        | -0.12        |
| LEP                      | 6.92         | 10.35        | -3.43        |
| Total Wada               | 231.51       | 267.06       | -35.55       |
| Per Wada Payment         | 8,602        | 8,675        | (73)         |
| State Revenue Project