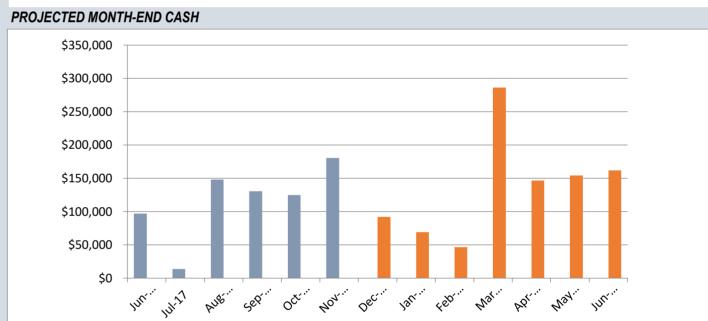

June 30, 2017 Cash Balance: \$97,076

November 30, 2017 Cash Balance: \$180,632

June 30, 2018 Cash Forecast: \$162,004

Cash Forecast as Fund Balance % 5.7%